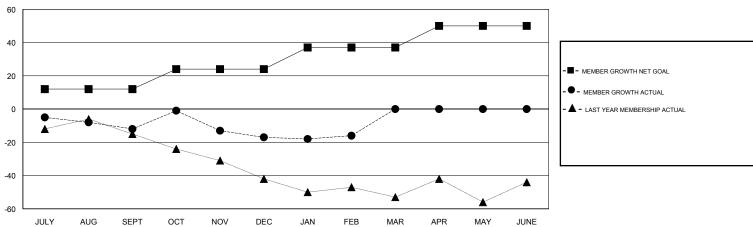

### GOALS AND ACTUAL MEMBERS CUMULATIVE

| DROPPED CLUBS: 1  DROPPED MEMBERS |    | 32 CLUBS OF 64 ADDED 1 OR MORE NEW MEMBERS | GENDER DISTRIBUTION  MALE 883 (72.73%)  FEMALE 331 (27.27%)  Women Percentage Fiscal Year Goal: 30% |     |  |
|-----------------------------------|----|--------------------------------------------|-----------------------------------------------------------------------------------------------------|-----|--|
| DECEASED                          | 8  | CLICK HERE FOR CUMULATIVE                  | TOTAL FAMILY UNIT MEMBERS                                                                           |     |  |
| CLUB CANCELLED                    | 0  | MEMBERSHIP DATA                            |                                                                                                     | 4.4 |  |
| OTHER                             | 84 |                                            | FAMILY MEMBERS PAYING HALF DUES                                                                     | 44  |  |
| TOTAL                             | 92 |                                            |                                                                                                     |     |  |